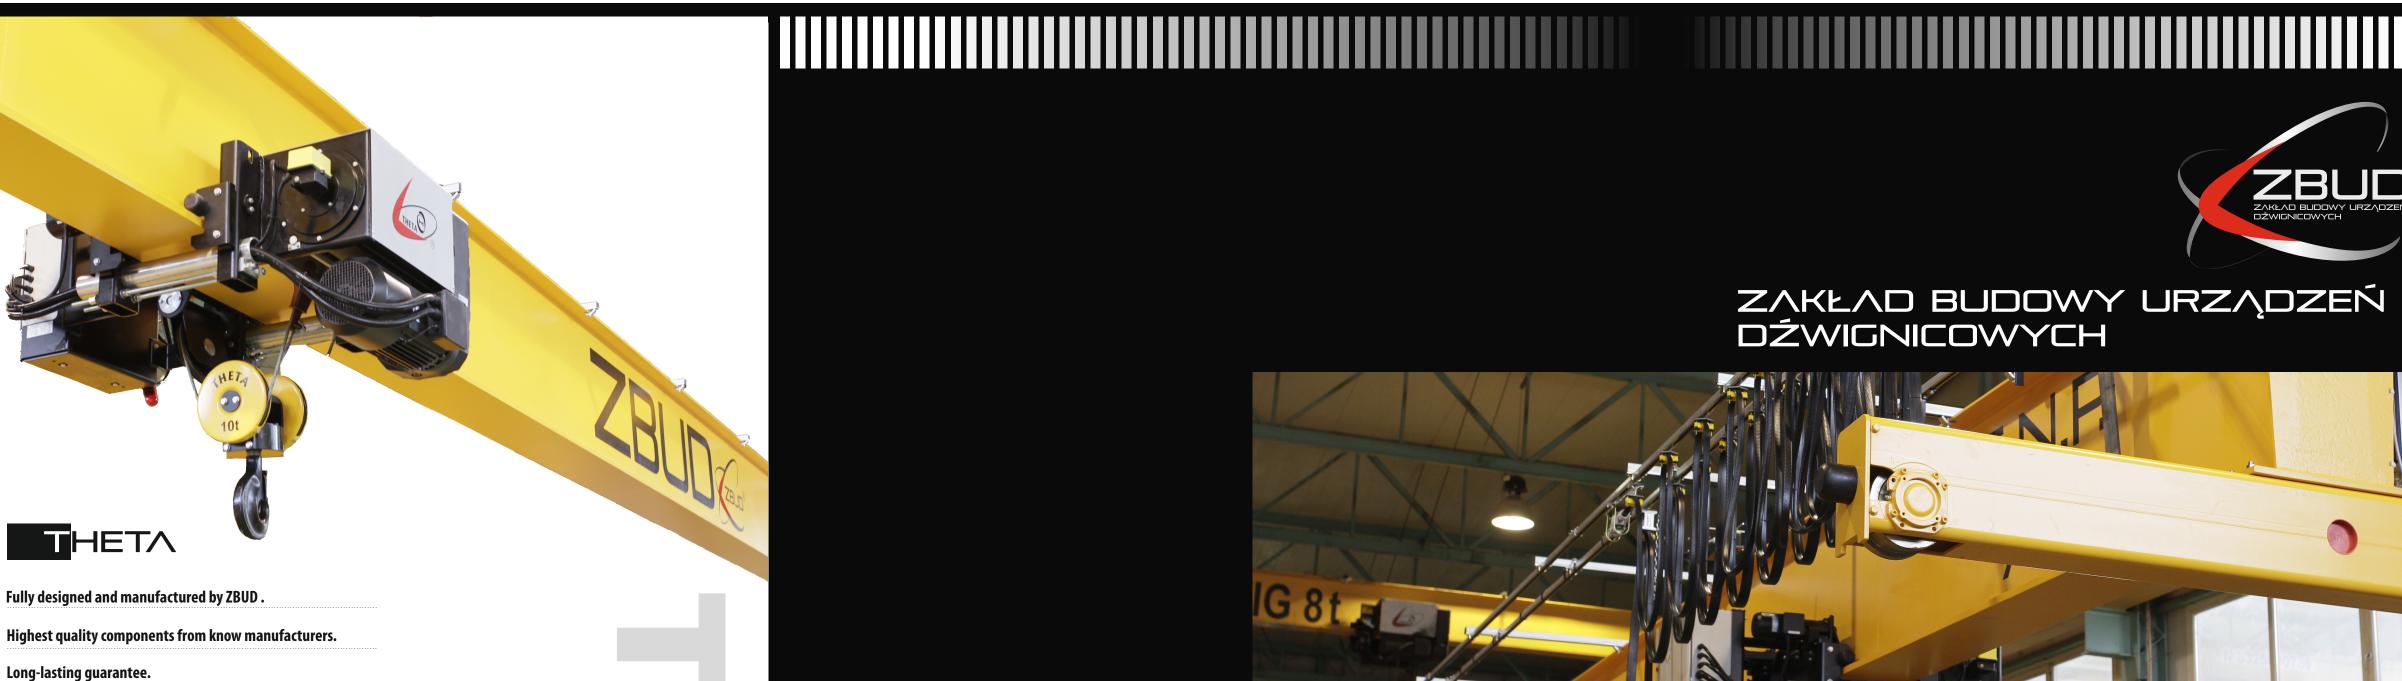

<u>--200 Dąbrowa Tarnowska</u>

www.zbud.com.pl

available with THETA Evolution EX.

Equipped with silent, efficiently cooled engine with

Available for cranes or as independent device on beam.

Trolley drive powered through frequency inverter as standard.

Controlled by a push button pendant or wireless radio control.

Variable options available also for double grider cranes.

For ATEX Zone 1&2 complete crane equipment

Compact design maximizing work space by minimizing dead zone

Easy maintenance, easy accessible spare parts.

Wide range of lifting capacities and heights.

Dual speed drive on hoisting.

for travelling and lifting.

low vibration.

CRANE KITS

Build your own crane with ZBUD CRANE KITS!